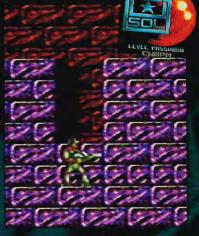

## ASTER GEAR

KING SALMON

all the Pros hooked. Whoever

says it's unplayable, shouldn't be

.

writing reviews!

Every Master System review features a section which details how the game played on the Game Gear through the Master Gear convertor. Are the graphics visible, etc.

This brilliant fishing

game simulator has had

A 19.19 4